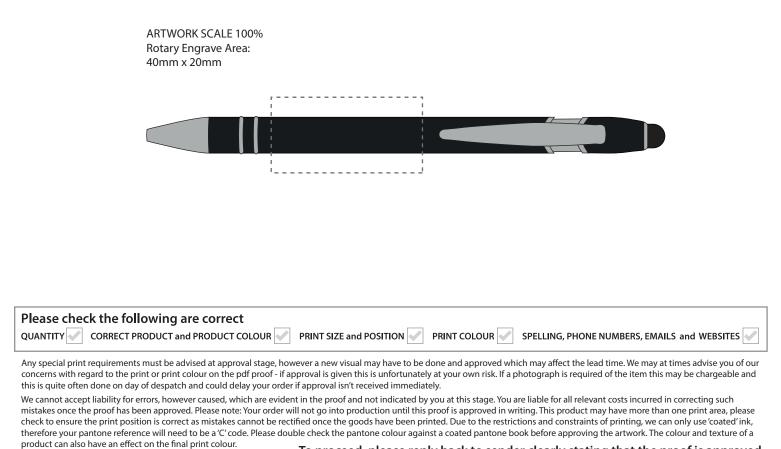

## **Artwork Approval**

| Your Ref:      | Quantity:  | Product Code: TPC731401 NIMROD SOFTFEEL     |  |  |  |  |  |
|----------------|------------|---------------------------------------------|--|--|--|--|--|
| Our Ref:       | Version: 1 | Product Colour: BLACK                       |  |  |  |  |  |
| PRODUCT NOTES: |            | We stock this item in the following colours |  |  |  |  |  |

The dashed line is to demonstrate print area and will not appear on your printed item

## **PANTONE REFERENCE(S)**

Engrave

**PRINTING CONCERNS:** 

| ARTWORK SCALE 100% |  |  |  |   |  |  |   |  |  |   |   |    |
|--------------------|--|--|--|---|--|--|---|--|--|---|---|----|
| ······             |  |  |  |   |  |  |   |  |  |   |   |    |
| i.                 |  |  |  |   |  |  |   |  |  |   |   | 1  |
| 1                  |  |  |  |   |  |  |   |  |  |   |   | ι. |
|                    |  |  |  |   |  |  |   |  |  |   |   | i. |
| ÷.                 |  |  |  |   |  |  |   |  |  |   |   | I. |
| i.                 |  |  |  |   |  |  |   |  |  |   |   | 1  |
| 1                  |  |  |  |   |  |  |   |  |  |   |   | ÷  |
|                    |  |  |  |   |  |  |   |  |  |   |   | Ξ. |
|                    |  |  |  | _ |  |  | - |  |  | _ | _ | 1  |

**ACTUAL ARTWORK SIZE:** 

To proceed, please reply back to sender clearly stating that the proof is approved